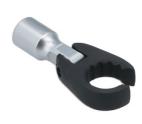

## Flexible Crows Foot Wrench 19mm 3/8"D

A 19mm flexi-head crows foot wrench for use with a 3/8" square drive ratchet. The flexible head makes it ideal for use in awkward or hard to reach areas, with the open end allowing for use on flare nuts or sensors.

## **Additional Information**

- Extension bar length 43mm (from pivot point).
- Bi-Hex (12pt) profile x 3/8"D.
- · Features an open jaw to fit around pipes & cables. Ideal for removing brake, fuel & hydraulic lines.
- Manufactured from chrome vanadium. Extension bar features a matt finish & the wrench has a manganese phosphate coating for corrosion resistance.