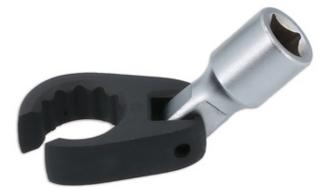

## Flexible Crows Foot Wrench 19mm 3/8"D

A 19mm flexi-head crows foot wrench for use with a 3/8" square drive ratchet. The flexible head makes it ideal for use in awkward or hard to reach areas, with the open end allowing for use on flare nuts or sensors.

## **Additional Information**

- Extension bar length 43mm (from pivot point).
- Bi-Hex (12pt) profile x 3/8"D.
- · Features an open jaw to fit around pipes & cables. Ideal for removing brake, fuel & hydraulic lines.
- Manufactured from chrome vanadium. Extension bar features a matt finish & the wrench has a manganese phosphate coating for corrosion resistance.