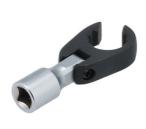

## Flexible Crows Foot Wrench 19mm 3/8"D

A 19mm flexi-head crows foot wrench for use with a 3/8" square drive ratchet. The flexible head makes it ideal for use in awkward or hard to reach areas, with the open end allowing for use on flare nuts or sensors.

## **Additional Information**

- Extension bar length 43mm (from pivot point).
- Bi-Hex (12pt) profile x 3/8"D.
- · Features an open jaw to fit around pipes & cables. Ideal for removing brake, fuel & hydraulic lines.
- Manufactured from chrome vanadium. Extension bar features a matt finish & the wrench has a manganese phosphate coating for corrosion resistance.